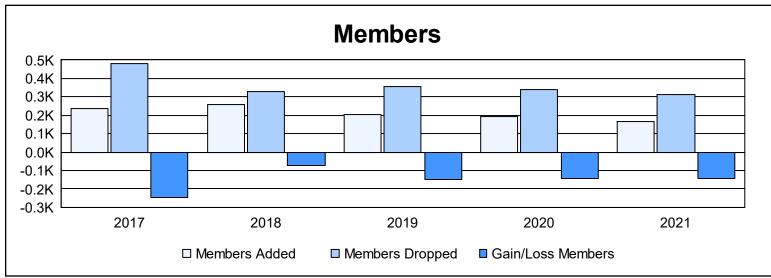

District 336 B As of June 2021 Cumulative

| Year      | New<br>Clubs | Dropped<br>Clubs | Gain/<br>Loss<br>Clubs | New<br>Members | Charter<br>Members | Reinstate<br>Members | Transfer<br>Members | Total<br>Member<br>Added | Total<br>Members<br>Dropped | Gain/<br>Loss<br>Members |
|-----------|--------------|------------------|------------------------|----------------|--------------------|----------------------|---------------------|--------------------------|-----------------------------|--------------------------|
| 2016-2017 | 0            | 1                | -1                     | 227            | 0                  | 3                    | 4                   | 234                      | 483                         | -249                     |
| 2017-2018 | 1            | 1                | 0                      | 207            | 44                 | 2                    | 3                   | 256                      | 330                         | -74                      |
| 2018-2019 | 0            | 4                | -4                     | 201            | 0                  | 2                    | 3                   | 206                      | 354                         | -148                     |
| 2019-2020 | 0            | 1                | -1                     | 184            | 0                  | 3                    | 4                   | 191                      | 337                         | -146                     |
| 2020-2021 | 1            | 3                | -2                     | 132            | 25                 | 3                    | 5                   | 165                      | 310                         | -145                     |
| Average   | 0            | 2                | -2                     | 190            | 14                 | 3                    | 4                   | 210                      | 363                         | -152                     |