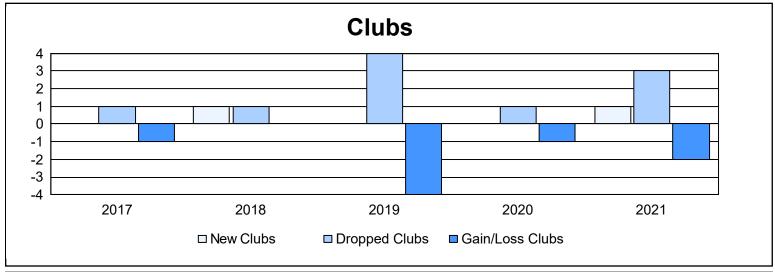

District 336 B As of June 2021 Cumulative

| Year      | New<br>Clubs | Dropped<br>Clubs | Gain/<br>Loss<br>Clubs | New<br>Members | Charter<br>Members | Reinstate<br>Members | Transfer<br>Members | Total<br>Member<br>Added | Total<br>Members<br>Dropped | Gain/<br>Loss<br>Members |
|-----------|--------------|------------------|------------------------|----------------|--------------------|----------------------|---------------------|--------------------------|-----------------------------|--------------------------|
| 2016-2017 | 0            | 1                | -1                     | 227            | 0                  | 3                    | 4                   | 234                      | 483                         | -249                     |
| 2017-2018 | 1            | 1                | 0                      | 207            | 44                 | 2                    | 3                   | 256                      | 330                         | -74                      |
| 2018-2019 | 0            | 4                | -4                     | 201            | 0                  | 2                    | 3                   | 206                      | 354                         | -148                     |
| 2019-2020 | 0            | 1                | -1                     | 184            | 0                  | 3                    | 4                   | 191                      | 337                         | -146                     |
| 2020-2021 | 1            | 3                | -2                     | 132            | 25                 | 3                    | 5                   | 165                      | 310                         | -145                     |
| Average   | 0            | 2                | -2                     | 190            | 14                 | 3                    | 4                   | 210                      | 363                         | -152                     |